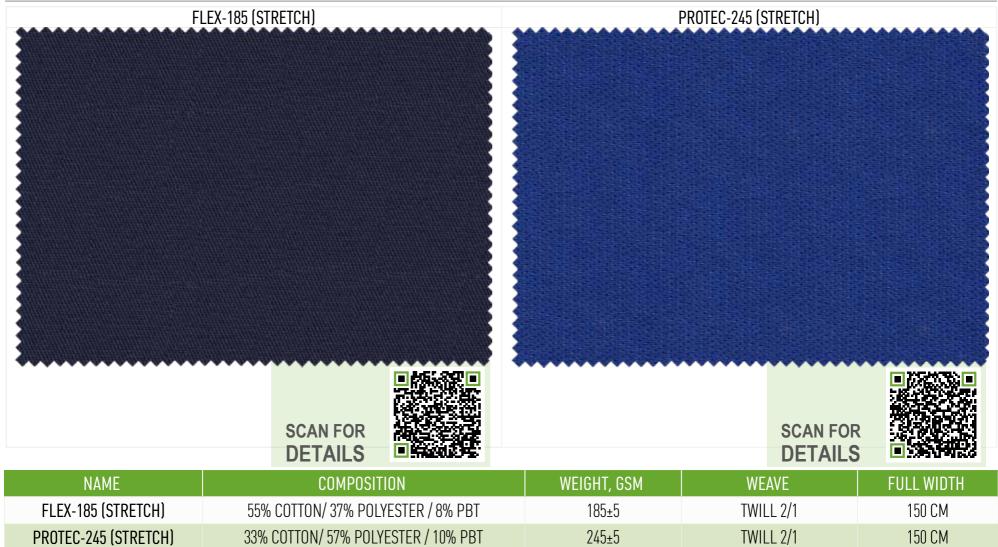

## POLYESTER | COTTON

#### STRETCH FABRICS

Stretch fabric is a practical lightweight and middle weight poly-cotton fabric with a natural stretch comparable to that of Lycra. The most unique characteristic of PBT is that it is chlorine resistant and stands multiply washes without changing stretch properties. It was specially developed for men's and women's shirts and light working clothes. It is particularly suitable in service sectors.

CARE INSTRUCTIONS:

<u>What does PBT mean?</u> PBT - is texturized polyester with stretch properties.