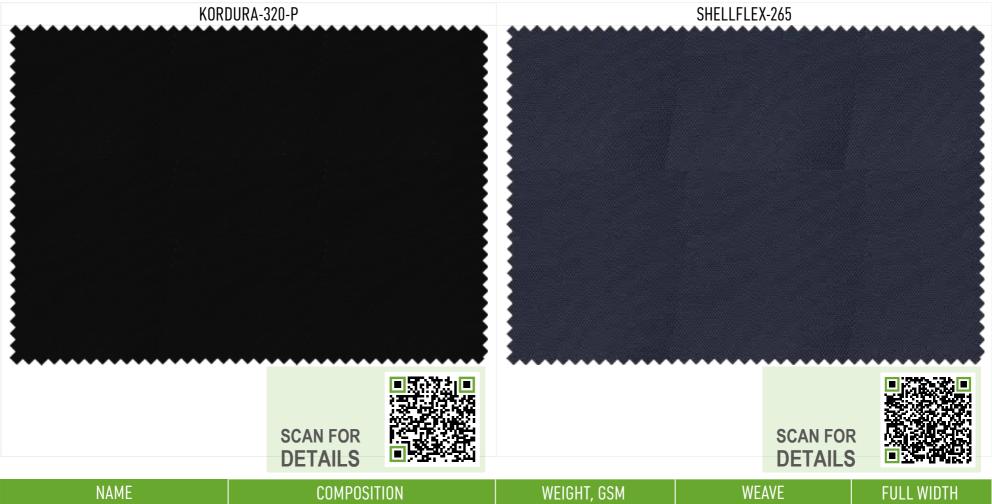

#### KORDURA-320-P is an

innovative fabric made from 100% polyester. It has high durability and tear stregth, excellent abrasion resistance. Kordura-320-P can be finished, coated or laminated. This fabric can be used in wide range of products including luggage, backpacks, trousers, military wear and performance apparel.

SHELLFLEX-265 is a nylon fabric with spandex. The workwear with ShellFlex-265 quite durable especially when reenforced on shoulders and elbows. This fabric can be used in wide range of products including luggage, backpacks, trousers, special forces uniform and apparel.

### POLYESTER

FABRICS FOR LIGHTWEIGHT UNIFORM, SPECIAL WORKWEAR, JACKETS AND LINING

| NAME          | COMPOSITION            | WEIGHT, GSM | WEAVE     | FULL WIDTH |
|---------------|------------------------|-------------|-----------|------------|
| KORDURA-320-P | 100% POLYESTER         | 320±5       | PLAIN 1/1 | 150 CM     |
| SHELLFLEX-265 | 91% NYLON / 9% SPANDEX | 265±5       | PLAIN 1/1 | 150 CM     |