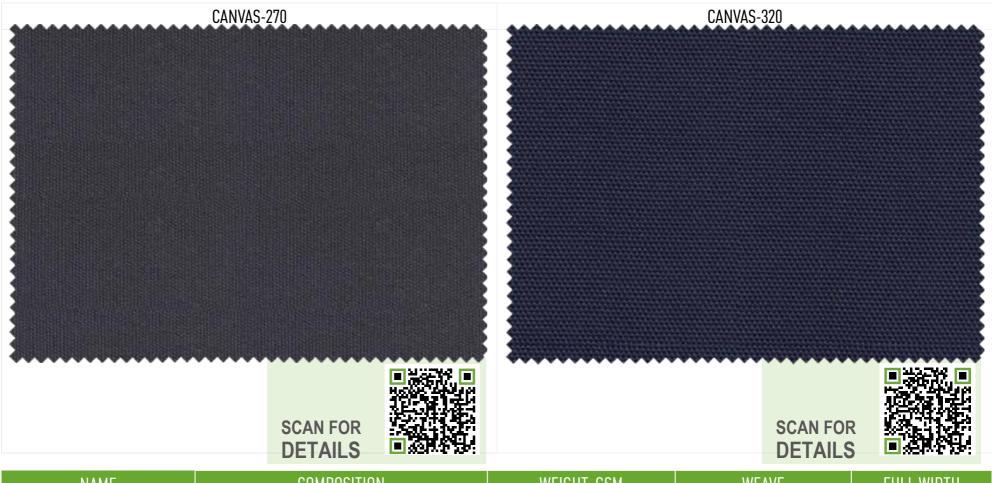

#### FABRICS FOR BASIC WORKWEAR

Canvas-270 is a lighter version of our super durable fabric Canvas-320. It is made of 65% polyester and 35% cotton, weights 270gsm, and it is very durable and tear-resistant (tear strength > 65N). The fabric also has canvas structure, which gives a feeling of cotton touch to a wearer. Canvas-270 best fits to the quality work jackets and work pants. Canvas-320 is a heavy weight and an extremely durable fabric (Tear strength > 100N), with canvas structure which gives you a feeling of cotton touch.

#### FABRICS FOR BASIC WORKWEAR

| NAME       | COMPOSITION                | WEIGHT, GSM | WEAVE  | FULL WIDTH |
|------------|----------------------------|-------------|--------|------------|
| CANVAS-270 | 65% POLYESTER / 35% COTTON | 270±5       | CANVAS | 150 CM     |
| CANVAS-320 | 65% POLYESTER / 35% COTTON | 320±5       | CANVAS | 150 CM     |