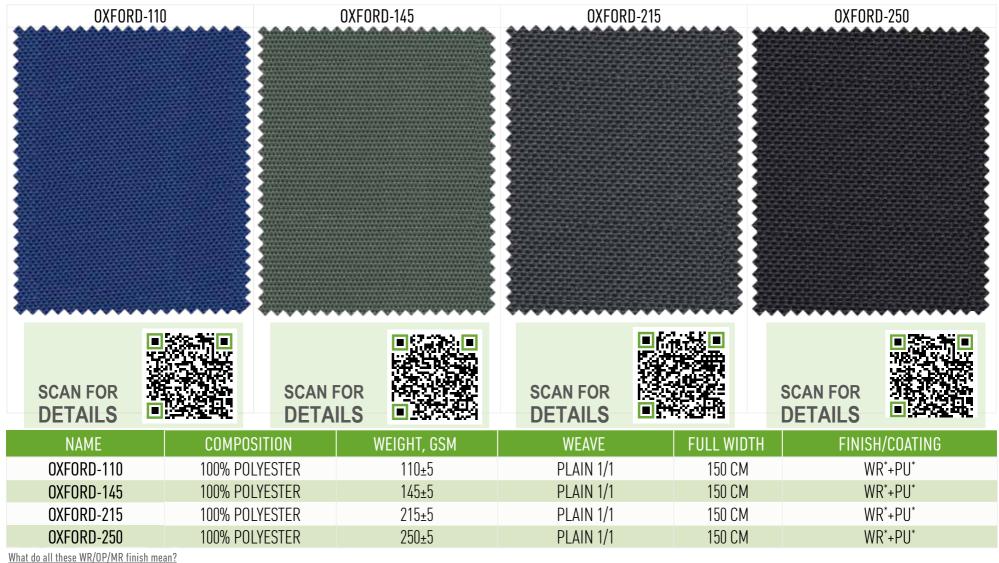

#### WATER RESISTANT FABRICS FOR RAIN JACKETS, TENTS AND BAGS

Polyester fabrics are very useful for workwear and outdoor jackets, windbreakers, rainjackets and trousers. These fabrics are very durable with high tear resistance and excellent colorfastness. They are really easycare. We offer a broad range of optional coatings like PU (polyurethane), PVC (polyvynil chloride), PA (polyacrylate) for better protection from wind, rain and snow. We use only high grade polyester for producing our polyester fabrics. It provides the softness, elasticity and good wear resistance of fabric.

#### WATER RESISTANT FABRICS FOR RAIN JACKETS, TENTS AND BAGS

WR\* - WATER RESISTANT

PU\* - POLYURETHANE COATING