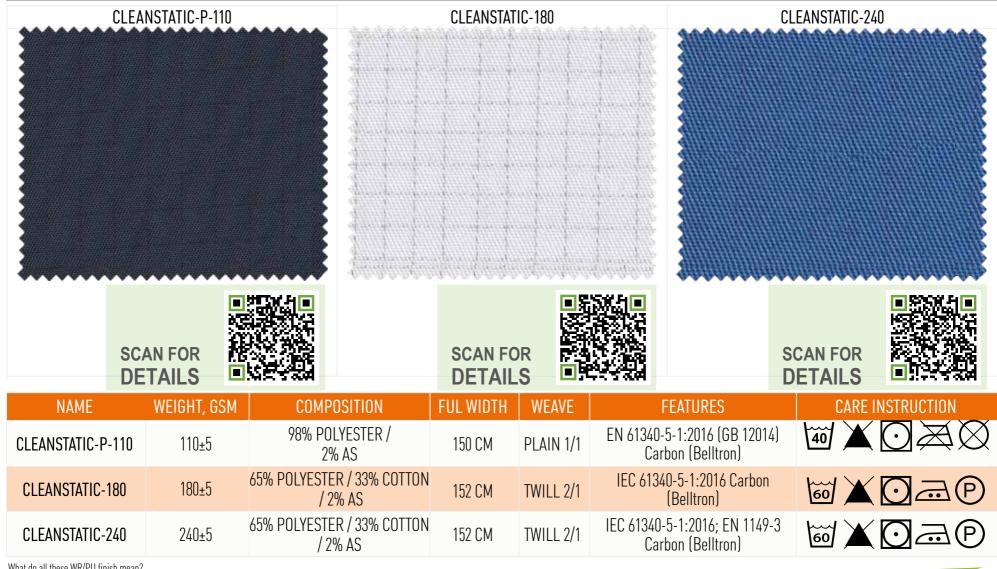

## ANTISTATIC

FABRICS (ESD) FOR CLEANROOM AND CAR-PAINTING CLOTHING

CleanStatic is our new serie of Antistatic fabrics consisting of one polyester fabric and two poly-cotton fabrics. They are poly-cotton fabrics CleanStatic-180 (180 gsm) and CleanStatic-240 (240 gsm), both fabrics made with 65% Polyester, 33% Cotton and 2% Antistatic carbon fibers. These Antistatic fabrics have twill weave and addition of Belltron antistatic yarn gridlocked in the surface of fabric, which makes it safe for use in Electronic components manufacturing and similar industries where ESD effect can destroy electronic components. To prevent Electrostatic Discharge (ESD) sparks, antistatic fibers safely discharge static electricity eliminating the risk of destroying of electronic microchips.

### ANTISTATIC

#### ANTISTATIC FABRICS FOR BASIC WORKWEAR

What do all these WR/PU finish mean? WR\* - WATER RESISTANT TPU - THERMOPLASTIC POLYURETHANE COATING