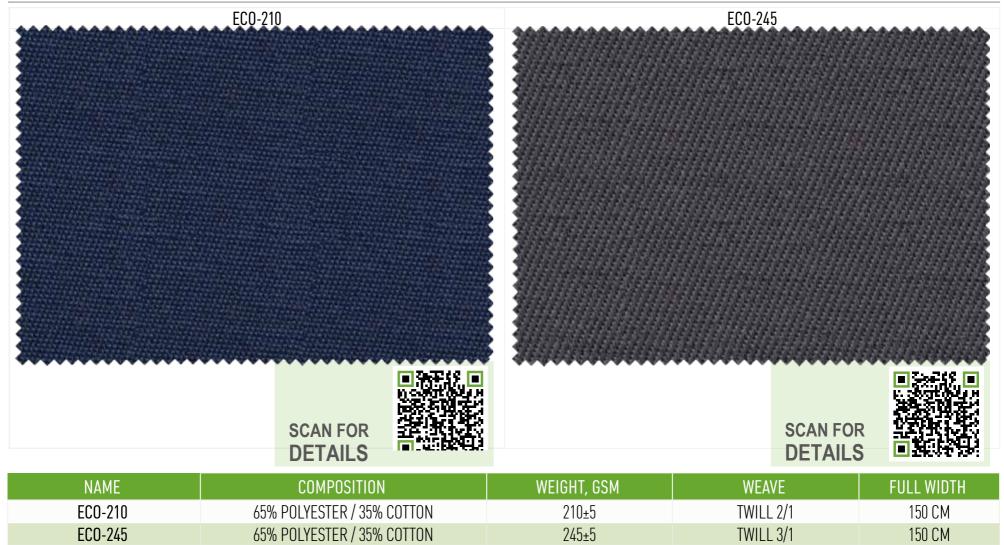

## POLYESTER | COTTON

FABRICS FOR BASIC WORKWEAR (ECO)

XM Textiles company`s aim is to provide our customers with the best choice of fabrics for workwear, uniforms and protective clothing. That is why, we have launched a new line of workwear fabrics made of cotton and polyester called ECO. The ideal combination of both materials provides high durability and breathability. ECO fabric is widely used for construction and transport sectors. As an option the fabric can be made with water repellent and acid repellent finishes.

The fabric is produced both in dyed and printed types.

CARE INSTRUCTIONS:

XMTEXTILES.COM

our partners:

#### FABRICS FOR BUDGET WORKWEAR