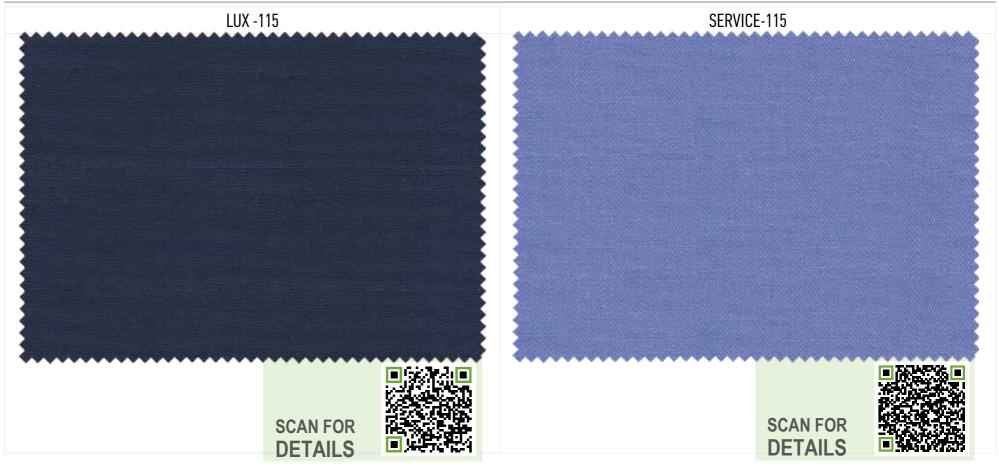

## POLYESTER | COTTON

FABRICS FOR LIGHTWEIGHT UNIFORM

LUX-115, SERVICE-115. Are very popular polyester cotton fabric used for light workwear, uniform and corporate clothing

Having either 65% Poly, 35% cotton or 55% cotton, 45% Poly blends, these fabrics are durable and comfortable to wear.

Special finished and quality dyes allow to have 4-5 grade of colorfastness, resistance to high temperature washing and shrinkage of no more than 1-3%.

We use A-grade virgin poly-cotton yarn, what let our fabrics keep shape and colour after multiple washes.

#### FABRICS FOR LIGHTWEIGHT UNIFORM

| NAME        | COMPOSITION                | WEIGHT, GSM | WEAVE     | FULL WIDTH |
|-------------|----------------------------|-------------|-----------|------------|
| LUX-115     | 65% POLYESTER / 35% COTTON | 115±5       | PLAIN1/1  | 150 CM     |
| SERVICE-115 | 40% POLYESTER / 60% COTTON | 115±5       | TWILL 2/1 | 150 CM     |