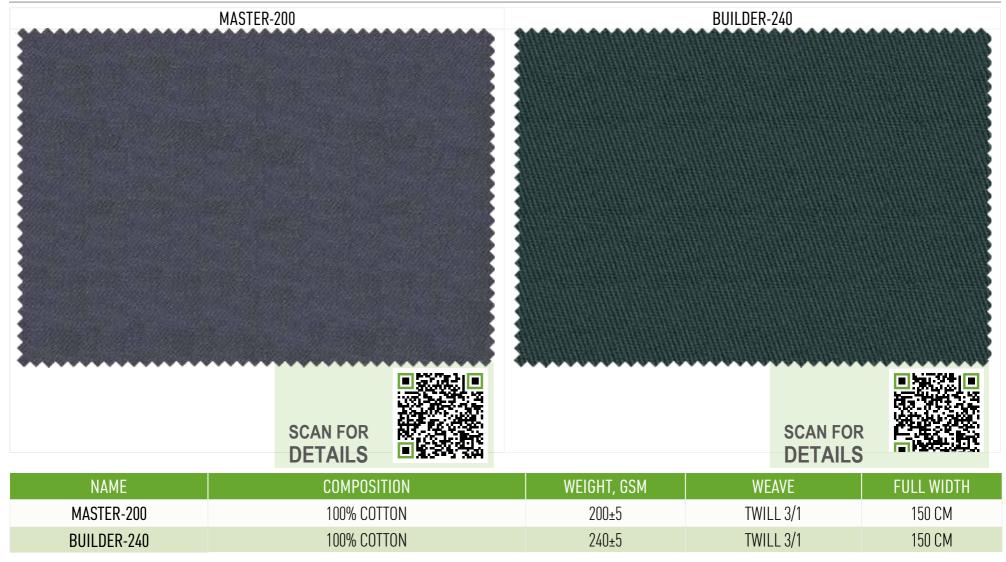

## COTTON

#### FABRICS FOR COMFORT WORKWEAR

Cotton fabric is 100% natural and it is traditionally used for quality and comfortable protective clothing. Our cotton fabrics are made mainly from selected ring spun yarn which provides good durability and perfect breathable characteristics.

CARE INSTRUCTIONS: