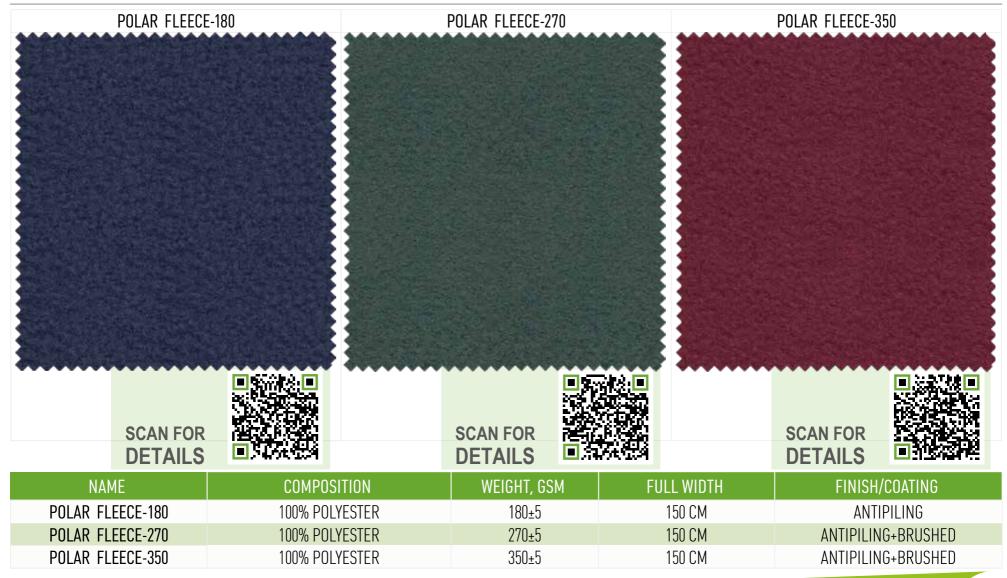

## POLYESTER

#### FLEECE FABRICS FOR JACKETS, PULLOVERS AND LINING

Polar Fleece is synthetic material made of polyester, which does not absorb moisture, but instead helps to transport it away from the body. The workwear jackets or sport vests made from the fleece are lightweight, very warm and quite durable especially when reenforced on shoulders and elbows with additional layer of outer fabric like Oxford or Taffeta.

CARE INSTRUCTIONS:

KEEP IN COOL DRY PLACE, WITH NO DIRECT SUNLIGHT

#### POLYESTER

#### FLEECE FABRICS FOR JACKETS, PULLOVERS AND LINING