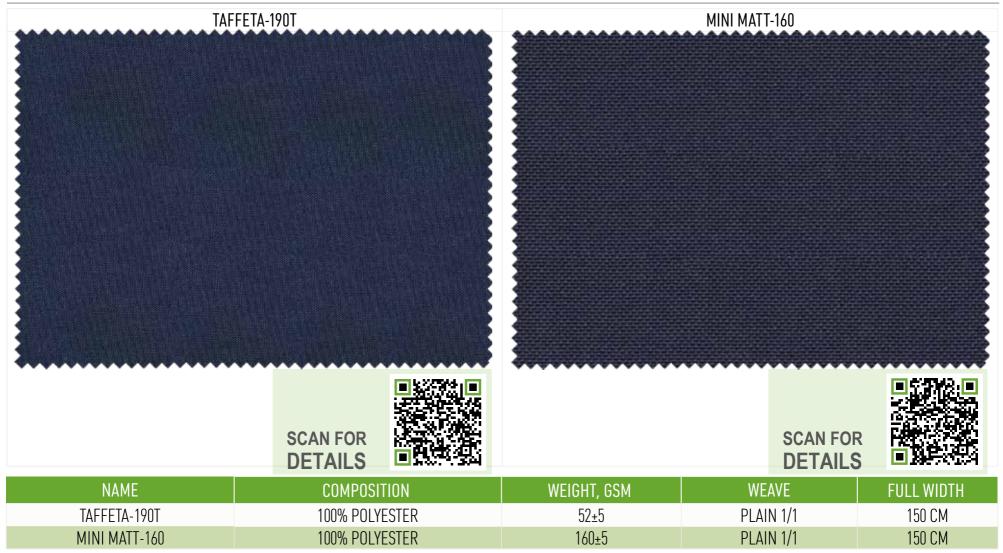

## POLYESTER

FABRICS FOR LIGHTWEIGHT UNIFORM, SPECIAL WORKWEAR, JACKETS AND LINING

TAFFETA fabric is widely used as lining for work jackets and trousers. It is light and durable. We use only high grade polyester for producing our polyester fabrics. It provides the softness, elasticity and good wear resistance of fabric.

MINI MATT or OXFORD MINI MATT is a soft and comfortable polyester fabric used for uniforms of hotel and restaurant workers.

CARE INSTRUCTIONS: