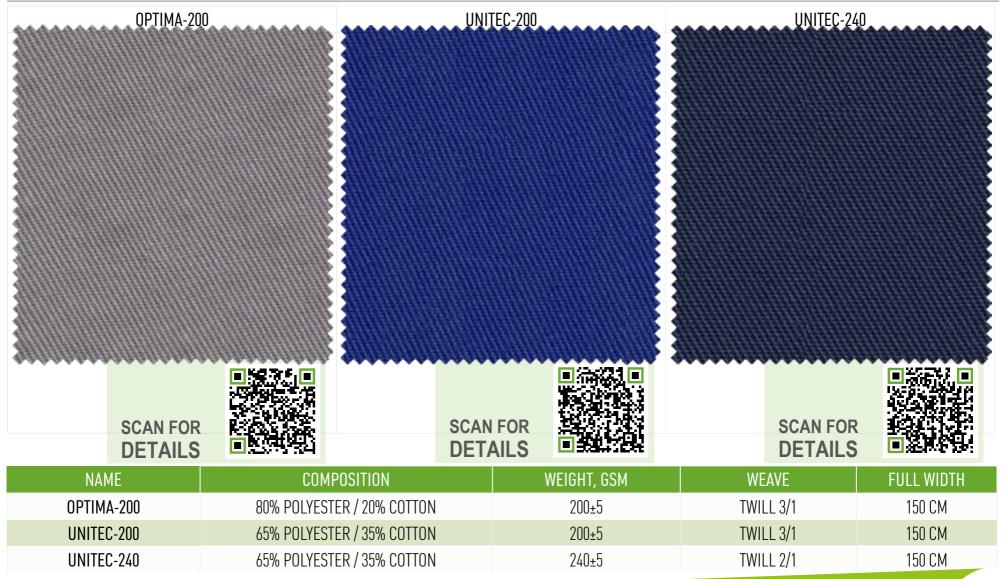

## POLYESTER | COTTON

FABRICS FOR BASIC WORKWEAR

Unitec and Optima fabrics are specially developed fabrics for workwear. Modern production technologies allow us to maintain good tensile and tearing strength properties of these farbics. Special final finishes and good quality of the dye stuff allow us to achieve high grade of color-fastness and low percentage of shrinkage.

#### FABRICS FOR LIGHTWEIGHT UNIFORM

| NAME        | COMPOSITION                | WEIGHT, GSM | WEAVE     | FULL WIDTH |
|-------------|----------------------------|-------------|-----------|------------|
| LUX-115     | 65% POLYESTER / 35% COTTON | 115±5       | PLAIN1/1  | 150 CM     |
| SERVICE-115 | 40% POLYESTER / 60% COTTON | 115±5       | TWILL 2/1 | 150 CM     |