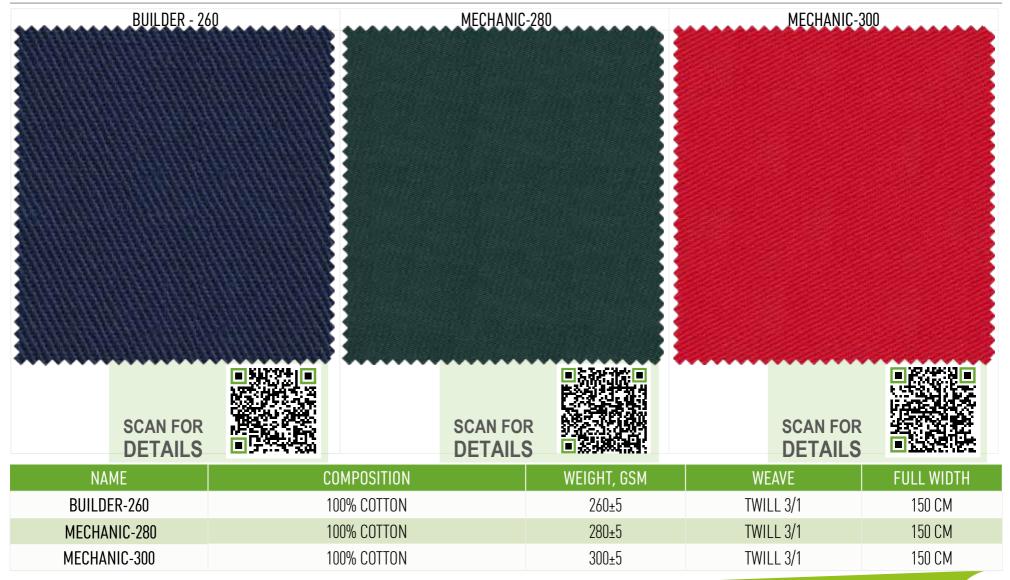

#### FABRICS FOR COMFORT WORKWEAR

Builder-260, Mechanic-280 and Mechanic-300 are middleweight workwear fabrics. They are made from 100% cotton that provides comfort, durability and good breathability. These fabrics are widely used for hotel's and restaurant's uniforms as well as for construction and auto-industry workwear.