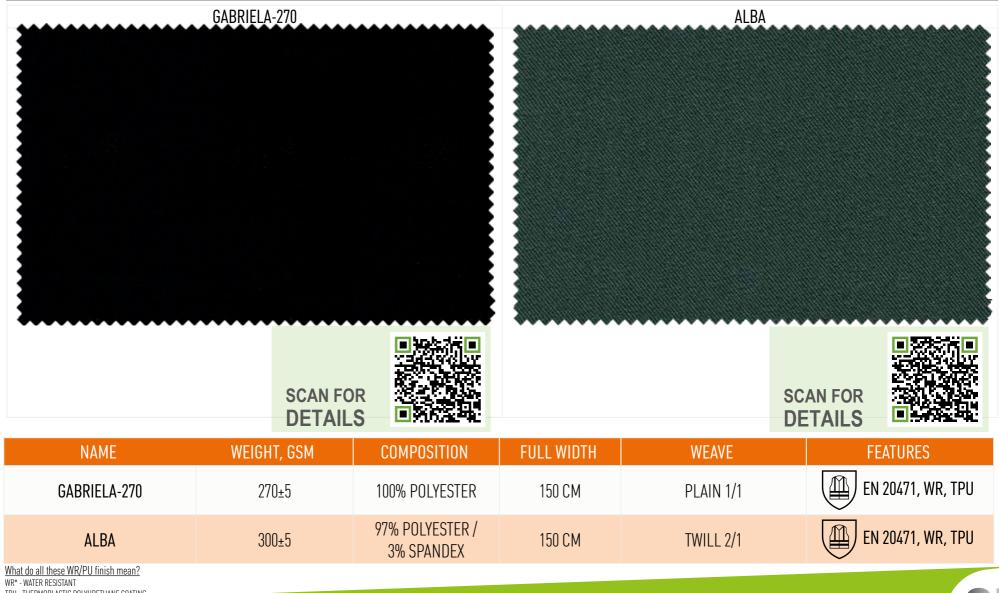

### SOFTSHELL

#### FABRICS FOR EN 20471 CLOTHING

All Softshell is an innovative multi-layer fabric for functional workwear. Practical and pleasant to the touch with eye-catching design, this fabric has successfully entered workwear market.

The material of the membrane consists of several layers which are firmly bonded to each other by lamination. The outer layer comprises a durable, abrasion-resistant fabric. The inner layers are more soft, good insulating and breathable. The main properties of workclothing from softshell are freedom of movement, stretching, air permeability (high water vapor transmission rate), wind and water resistance.

#### <u>Alba (multi-tex) advantages:</u>

- good wind protection;
- rain protection;
- good insulation properties;
- elasticity;
- high tear resistance;
- soft, velvety inner layer;
- high breathability;
- excellent thermo regulation

#### FABRICS FOR EN 20471 CLOTHING

TPU - THERMOPLASTIC POLYURETHANE COATING

**XM Textiles Europe** Dariaus ir Gireno st. 42A, Office 509 Vilnius LT-02189, Lithuania +370 (347) 20299 info@xmtextiles.com

www.xmtextiles.com