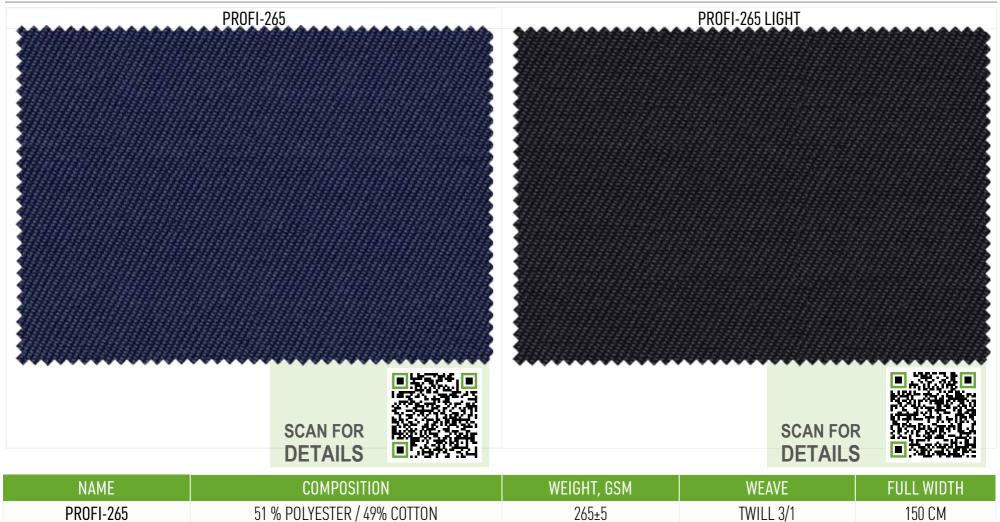

#### FABRICS FOR BASIC WORKWEAR

This type poly-cotton fabrics are made from interwoven poly-cotton yarn, that provides high abrasion and pilling resistance. Polyester goes on the outer surface of the fabric to increase durability of clothing and its lifetime. Cotton yarn goes on the inner side which increases comfort of wearing.

## **2** XMTEXTILES.COM

| OUR PARTNERS: |     |
|---------------|-----|
| <b>()</b>     | 000 |
| aitex         | SGS |

PROFI-265 LIGHT

#### FABRICS FOR BASIC WORKWEAR

265±5

TWILL 3/1

70% POLYESTER / 30% COTTON

13

150 CM