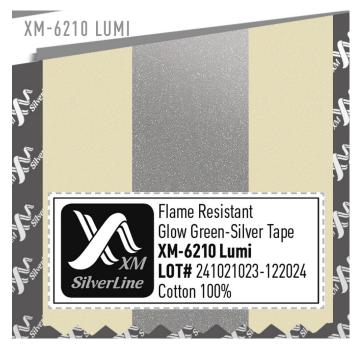

#### Description

The XM-6210 Lumi photoluminescent reflective tape is made from FR treated cotton and has been certified to meet stringent safety standards, including EN 20471, EN 469, EN 15384 and DIN 67510-1. This cutting-edge tape is designed to provide exceptional visibility in low-light conditions and ensure the safety of workers in various industries. XM-6210 Lumi ensures that workers remain easily seen even when light sources are limited or absent.

#### **Product Construction**

The construction of photoluminescent reflective FR tape XM-6210 Lumi involves incorporating special dyes that have photoluminescent properties. These dyes absorb and store energy from ambient light. Once the light source is removed, the stored energy is released in the form of a vibrant glow. The central silver stripe coated with a layer of resin with numerous glass micro-lenses impregnated with a special glue into this layer. The light reflects from these micro-lenses and comes back to a car (or other source of light) making the person wearing reflective tape more visual in the dark.

# Product Detailed Information

| Material        | 100% Cotton       |  |
|-----------------|-------------------|--|
| Finish          | Flame retardant   |  |
| Colour          | Glow Green-Silver |  |
| Industrial wash | Allowed           |  |
| Roll, Width     | 50 mm             |  |
| Roll, Length    | 100 meters        |  |
| Roll, Weight    | 2.55 kgs          |  |